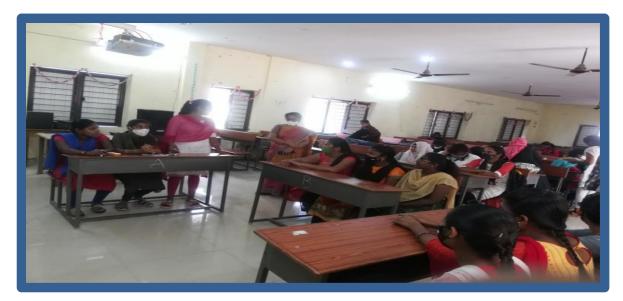

# Quiz Topic: HTML Basics

Participated Students : III Year B. Sc(Physical Sciences)

# **Students Participated:**