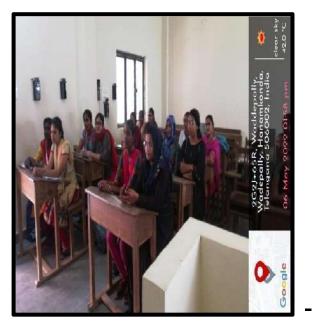

# Quiz Topic: OOPs with C++

Participated Students : I, II Year B. Sc(Physical Sciences)

### **Students Participated:**