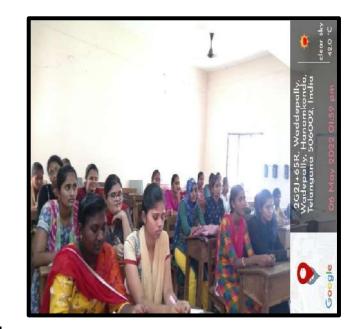

# Quiz Topic: HTML Basics

Participated Students : III Year B. Sc(Physical Sciences)

# **Students Participated:**