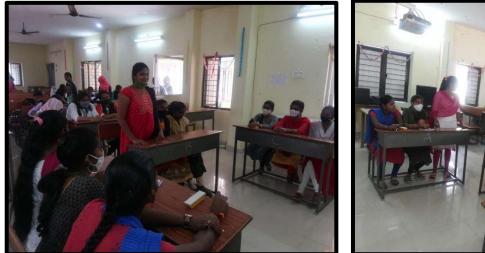

# Quiz Topic: OOPs with C++

Participated Students : I, II Year B. Sc(Physical Sciences)

### **Students Participated:**