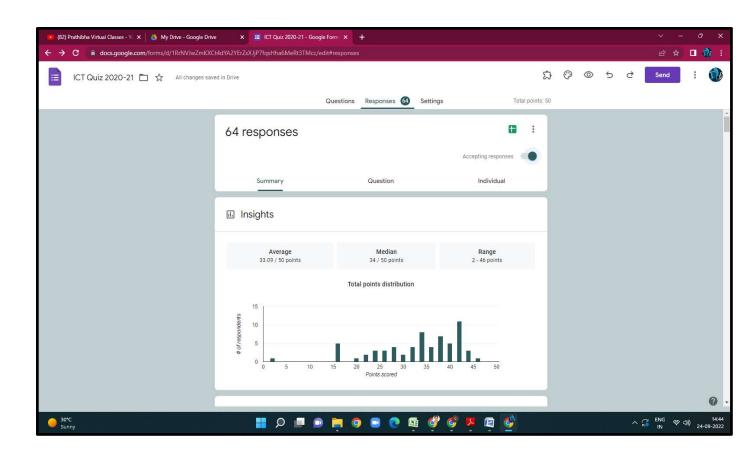

|                                                                                                                                                                                                                                         |                  |               |   |   |     |           |                      | 0 -             |
| 90°C                                                                      | 🚦 🔎 🔳 💿 🚍 🧿 🖸 💽 🕼 💕 💕 💹 🖳                                                                                                                                                                                                               | <u></u>          |               |   |   | ~ { | C ENG 🛜 🕯 | <sup>())</sup> 24-09 | 14:41<br>9-2022 |



## **B.COM VI SEM**

### **QUIZ:Cyber Security**

- 26) Identify the term which denotes that only authorized users are capable of accessing the information
  - e. Confidentiality
  - f. Availability
  - g. Integrity
  - h. Non-repudiation
- 27) State whether True or False: Data encryption is primarily used to ensure confidentiality.
  - e. True
  - f. False
  - g. Cannot be interpreted
  - h. None

28) Identify the Debian-based OS which has 2 virtual machines and focuses on preserving users' data.

- e. Ubuntu
- f. Fedora
- g. Whonix
- h. Kubuntu

29) Identify the oldest phone hacking technique used by hackers to make free calls.

- e. Spamming
- f. Phreaking
- g. Cracking
- h. Phishing

30) which of the following platforms is used for the safety and protection of information in the clou